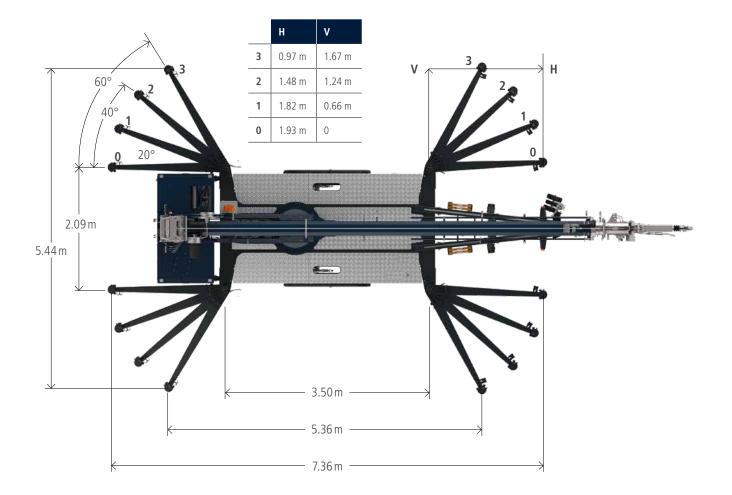

t economy. Operators of the KS version will also appreciate the space-saving foldable drawbar as well as the folding and swivelling outriggers can be set up individually at various angles. These outriggers allow ground clearance up to 50 cm. The chassis with tandem axle ensures optimum distribution of the load on the ground. The crane is equipped with auto-levelling and automatic dismounting functions, as well as a sound-insulated petrol engine as standard.

#### AHK 30 KS available with BöckerConnect



All rights reserved for changes. All specified values are maximum values.

# Working range crane operation





AHK 30 with swivelling outriggers





## AHK 30 KS, AHK 30e KS

with swivelling drawbar and foldable swivelling outriggers





AHK 30

Dimensions with swivelling outriggers





### Dimensions

with swivelling drawbar and foldable swivelling outriggers







Böcker Maschinenwerke GmbH

Lippestr. 69-73 59368 Werne Fon +49 2389 79890 info@boecker.de