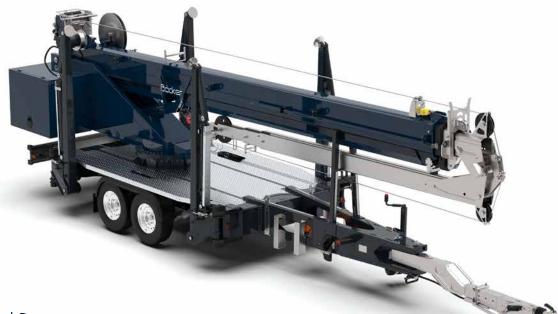

# Trailer Crane AHK 30, AHK 30 KS AHK 30e KS

Where 400 V high-voltage current was required in the past, the AHK 30e KS will charge at any conventional household socket with 230 V. Environmentally friendly and self-sufficient work with free choice of location is thus guaranteed. With the AHK 30e KS battery trailer crane, you benefit not only from maximum sustainability and flexibility, but also from the best economy. Operators of the KS version will also appreciate the space-saving foldable drawbar as well as the folding and swivelling outriggers can be set up individually at various angles. These outriggers allow ground clearance up to 50 cm. The chassis with tandem axle ensures optimum distribution of the load on the ground. The crane is equipped with auto-levelling and automatic dismounting functions, as well as a sound-insulated petrol engine as standard.