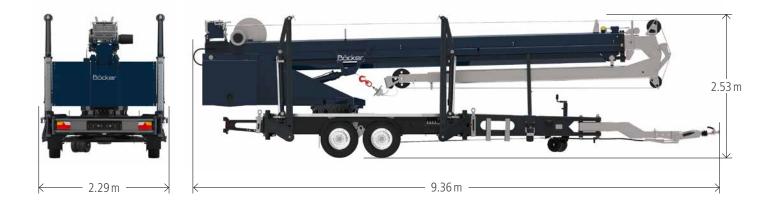

## AHK 30 KS, AHK 30e KS

with swivelling drawbar and foldable swivelling outriggers

AHK 30

Dimensions with swivelling outriggers

### Dimensions

with swivelling drawbar and foldable swivelling outriggers

Böcker Maschinenwerke GmbH

Lippestr. 69-73 59368 Werne Fon +49 2389 79890 info@boecker.de