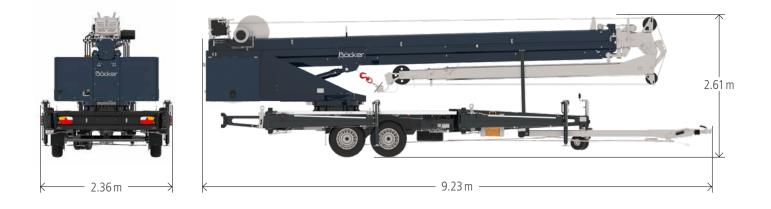

## AHK 30 KS, AHK 30e KS

with swivelling drawbar and foldable swivelling outriggers

AHK 30

Dimensions with swivelling outriggers

### Dimensions

with swivelling drawbar and foldable swivelling outriggers

Böcker Maschinenwerke GmbH

Lippestr. 69-73 59368 Werne Fon +49 2389 79890 info@boecker.de