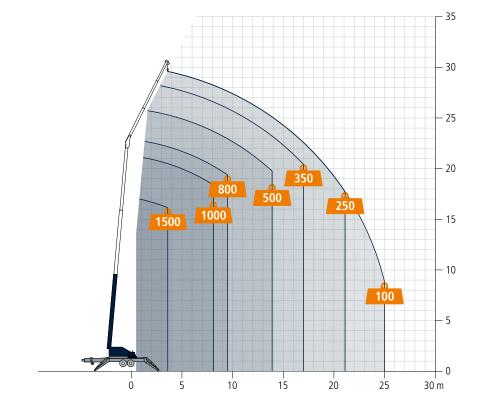

#### Technical Data

| Towing capacity [kg]                          | 3,500                                                                           |
|-----------------------------------------------|---------------------------------------------------------------------------------|
| Permissible gross vehicle weight [kg]         | 3,650                                                                           |
| Max. payload [kg]                             | 1,500                                                                           |
| Max. extension length [m]                     | 30.0                                                                            |
| Working height up to jib [m]                  | 22.4                                                                            |
| Jib extendable [m]                            | 4.8 / 7.4 / 9.1                                                                 |
| Jib payload [kg]                              | 1,500 / 350 / 250                                                               |
| Boom angle [degrees]                          | 85                                                                              |
| Jib angle [degrees]                           | 158                                                                             |
| Pivoting range [degrees]                      | +/- 310 / endless                                                               |
| Hook speed [m/min]                            | 50                                                                              |
| Range for crane operation at 250 kg [m]       | 21.1                                                                            |
| Range for crane operation at 500 kg [m]       | 13.9                                                                            |
| Range for crane operation at 800 kg [m]       | 9.5                                                                             |
| Range for crane operation at 1 t [m]          | 8.1                                                                             |
| Range for crane operation at 1.5 t [m]        | 3.6                                                                             |
| Range for platform operation at 250 kg [m]    | -                                                                               |
| Range for platform operation at 100 kg [m]    | -                                                                               |
| Working height in platform operation max. [m] | -                                                                               |
| Drive AHK 30<br>Drive AHK 30 KS               | Petrol engine / Diesel<br>Petrol engine / Diesel /<br>230 V hybrid with battery |
| Drive AHK 30e KS                              | 230 V with battery                                                              |

# Working range crane operation

AHK 30 with swivelling outriggers