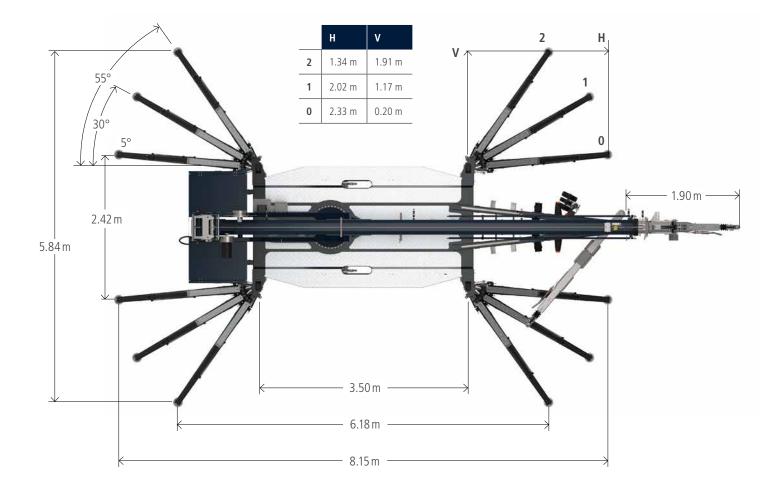

## AHK 30 KS, AHK 30e KS

with swivelling drawbar and foldable swivelling outriggers

AHK 30

Dimensions with swivelling outriggers

### Dimensions

with swivelling drawbar and foldable swivelling outriggers

Böcker Maschinenwerke GmbH

Lippestr. 69-73 59368 Werne Fon +49 2389 79890 info@boecker.de