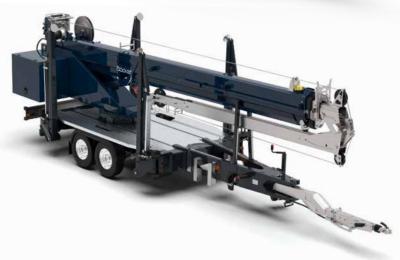

stainability and flexibility, but also from the best economy. Operators of the KS version will also appreciate the space-saving foldable drawbar as well as the folding and swivelling outriggers can be set up individually at various angles. These outriggers allow ground clearance up to 50 cm. The chassis with tandem axle ensures optimum distribution of the load on the ground. The crane is equipped with auto-levelling and automatic dismounting functions, as well as a sound-insulated petrol engine as standard.

#### AHK 30 KS available with BöckerConnect



All rights reserved for changes. All specified values are maximum values.

# Working range crane operation





AHK 30 with swivelling outriggers





## AHK 30 KS, AHK 30e KS

with swivelling drawbar and foldable swivelling outriggers





AHK 30

Dimensions with swivelling outriggers





### Dimensions

with swivelling drawbar and foldable swivelling outriggers







Böcker Maschinenwerke GmbH

Lippestr. 69-73 59368 Werne Fon +49 2389 79890 info@boecker.de