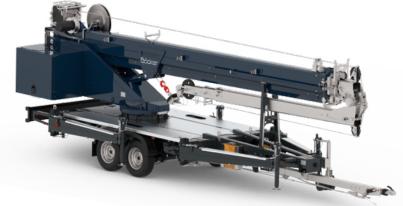

## AHK 30 KS, AHK 30e KS

with swivelling drawbar and foldable swivelling outriggers

AHK 30

Dimensions with swivelling outriggers

### Dimensions

with swivelling drawbar and foldable swivelling outriggers

Böcker Maschinenwerke GmbH

Lippestr. 69-73 59368 Werne Fon +49 2389 79890 info@boecker.de